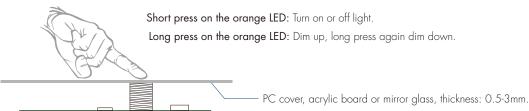

### Single Color LED PCBA Mini Touch Dimmer

- 1 channel constant voltage single color LED mini sensor dimmer & switch for aluminum profiles.
- High sensitivity touch operation with LED indicator.
- 3A per channel, output connect with 5 meters single color LED strip, max output power 72W@24V.
- 0-100% dimming smoothly without any flash.
- The media on the touch spring can be PC cover, acrylic board or mirror glass.
- 3M paste in the bottom of the PCBA make easy installation and security.
- Low cost and high stability.
- Widely used in table lamps, bedroom lamps, wardrobe lights, etc.