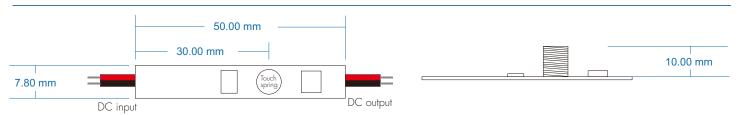

#### **Dimension**

#### **Technical Parameters**

| Input and Output        |                                | Dimming data  |                | Safety and EMC        |                                                                               |
|-------------------------|--------------------------------|---------------|----------------|-----------------------|-------------------------------------------------------------------------------|
| Input voltage           | 12-24VDC                       | Input signal  | Touch key      | EMC standard (EMC)    | EN IEC 55015:2019+A11:2020<br>EN 61547:2009<br>EN IEC 61000-3-2:2019+A11:2021 |
| Output voltage          | 12-24VDC                       | Dimming range | 0-100%         |                       |                                                                               |
| Output power            | Max. 36VV@12V<br>Max. 72VV@24V | PWM Frequency | 128Hz          |                       | EN 61000-3-3:2013+A11:2019                                                    |
| Output type             | Constant voltage               |               |                | Safety standard (LVD) | EN 61347-1:2015+A1:2021<br>EN 61347-2-13:2014+A1:2017                         |
| Warranty and Protection |                                | Package       |                | Certification         | CE,EMC,LVD                                                                    |
| Warranty                | 5 years                        | Size          | L90 x H130(mm) | Environment           |                                                                               |
| Protection              | Reverse Polarity               | Gross weight  | 0.011kg        | Operation temperature | Ta: -30°C ~ +55°C                                                             |