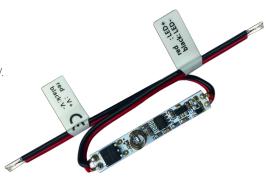

### Single Color LED PCBA Mini Touch Dimmer

- 1 channel constant voltage single color LED mini sensor dimmer & switch for aluminum profiles.
- High sensitivity touch operation with LED indicator.
- 3A per channel, output connect with 5 meters single color LED strip, max output power 72W@24V.
- 0-100% dimming smoothly without any flash.
- The media on the touch spring can be PC cover, acrylic board or mirror glass.
- 3M paste in the bottom of the PCBA make easy installation and security.
- Low cost and high stability.
- Widely used in table lamps, bedroom lamps, wardrobe lights, etc.