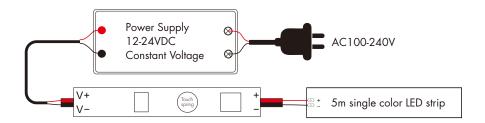

t voltage               |               |                | Safety standard (LVD) | EN 61347-1:2015+A1:2021<br>EN 61347-2-13:2014+A1:2017                         |
| Warranty and Protection |                                | Package       |                | Certification         | CE,EMC,LVD                                                                    |
| Warranty                | 5 years                        | Size          | L90 x H130(mm) | Environment           |                                                                               |
| Protection              | Reverse Polarity               | Gross weight  | 0.011kg        | Operation temperature | Ta: -30°C ~ +55°C                                                             |

#### **Dimension**



### Wiring Diagram



#### Installation attention

- Put mini sensor dimmer into profiles when power is off.
- When install it in high humidity places (for example, bathroom or kitchen), please make sure your LED profiles is isolated against water, otherwise it will affect the sensitivity of touch sensor.
- Pay attention to power input and LED output polarity.